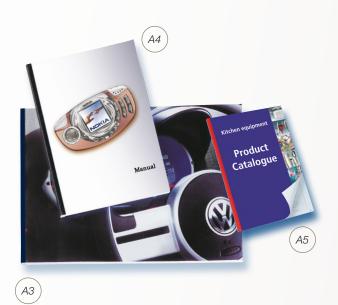

## **Resin SteelBinding**

- annual reports
- reports
- school applications
- handbooks
- company presentations
- offers
- your application:

## **Formats**

| spine size in mm           | 3     | 5     | 7     | 9     | 12     | 15      | 18      | 21      | 24      | 30      | 36      |
|----------------------------|-------|-------|-------|-------|--------|---------|---------|---------|---------|---------|---------|
| number of sheets (80g)     | 10-25 | 25-40 | 40-55 | 55-75 | 75-100 | 100-130 | 130-160 | 160-190 | 190-220 | 220-280 | 280-340 |
| A4 portrait / A3 landscape | •     | •     | •     | •     | •      | •       | •       | •       | •       | •       | •       |
| Standard package           | 100   | 100   | 100   | 50    | 50     | 50      | 50      | 50      | 50      | 25      | 25      |
| A5 portrait / A4 landscape | •     | •     | •     | •     | •      | -       | -       | -       | -       | -       | -       |
| package                    | 100   | 100   | 100   | 50    | 50     |         |         |         |         |         |         |