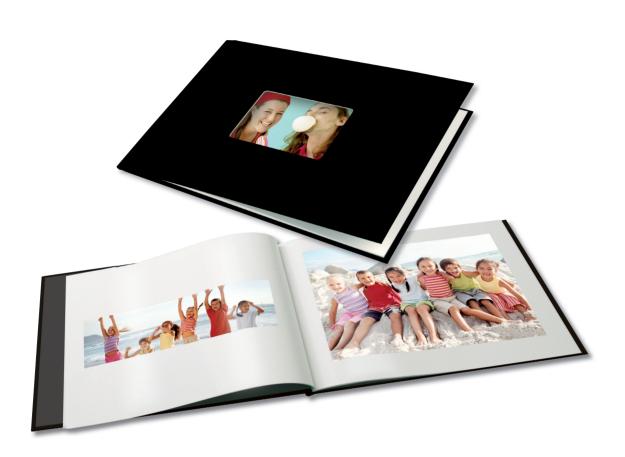

## Staple SteelBinding

· wedding

**(** 

- holiday
- party
- nature

- friends
- family
- · your application:

## Features and Benefits:

- No specialized binding machine needed, only a stapler
- New and innovative binding method
- Perfect for occasional use
- Very easy to use and with an excellent result
- Also available as kit with 20 sheets of photo paper (only A4)
- The photo paper (160 g) of the PhotoBook Kit is suitable for inkjet as well as laser printers (only A4)
- Free photo software available on our website www.unibind.com (only A4)