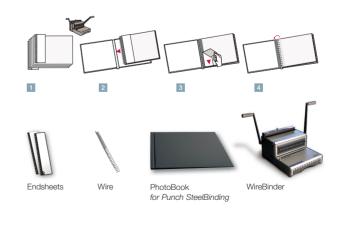

**Punch SteelBinding** 

۲

۲

۲

• menus

pictures

school applications

technical drawings

## Features and Benefits:

- PhotoBook lies 100% flat
- Very suitable for thick, non-flexible photo paper
- The hardcover book with steel spine protects your presentation on three sides
- Black mirror inside

۲

- Secure and permanent binding
- High quality and professional solution
- Various possibilities for customization and personalization with your logo, own design...
- Use your existing punch binding system
- Impress your clients, prospects, teacher, family, friends...