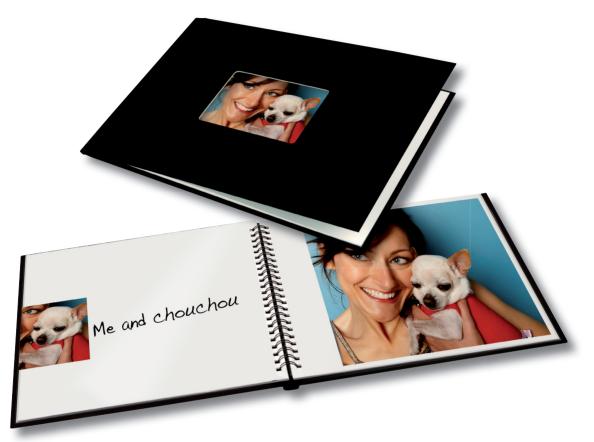

## Features and Benefits:

- PhotoBook lies 100% flat
- Very suitable for thick, non-flexible photo paper
- The hardcover book with steel spine protects your presentation on three sides
- Black mirror inside

۲

- Secure and permanent binding
- High quality and professional solution
- Various possibilities for customization and personalization with your logo, own design...
- Use your existing punch binding system
- Impress your clients, prospects, teacher, family, friends...