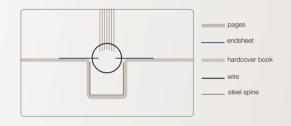

## Features and Benefits:

- PhotoBook lies 100% flat
- Very suitable for thick, non-flexible photo paper
- The hardcover book with steel spine protects your presentation on three sides
- Black mirror inside